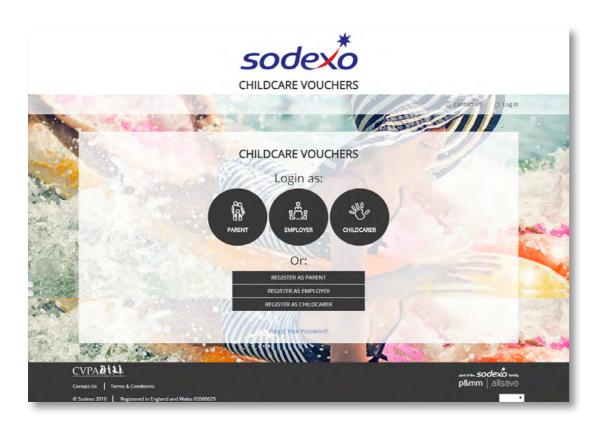

# 2. How to log in to the portal

# Step 1 - Go to the Childcare Voucher portal

Access the Childcare Voucher portal through your normal internet browser.

https://childcare.mysodexo.co.uk/login

# Step 2 - Log into your account

Select 'Log in as a Parent', enter your Username and Password, and select 'Log in'.