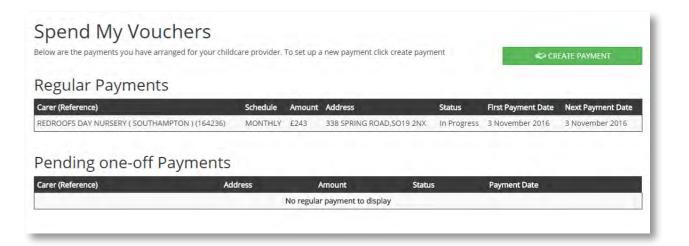

#### Step 1

Any payments you have already arranged for your childcare provider will be displayed here. If you need to set up a new payment, select 'create' at the top of this screen.

#### Step 2

To set up a new payment, choose to create either a:

- Single payment to your childcare provider(s)
- Regular payment to your childcare provider(s)

Please note: If your voucher payment amount is consistent from one pay period to the next, then we recommend the regular payment option. If your circumstances do change, you can simply cancel your regular payment and set up a new single payment.

#### Step 3

Whether you have decided to set up a regular payment or a single payment, you will need to complete the following steps to proceed with your payment:

- Add 'Your Reference' (this is what your childcare provider will see on their bank statement)
- Confirm Amount to Pay
- Select Payment Date
- Click Pay

**Please note:** The payment date displayed on the portal refers to the date the payment process starts<sup>1</sup>, and may not be the date the funds are credited to the provider. Payments can take up to three working days to clear in a bank account.