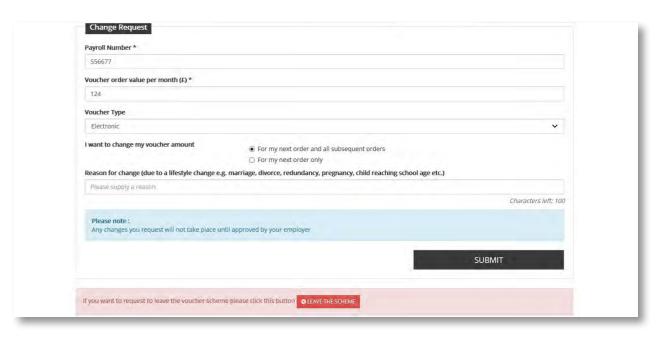

# Changing your childcare voucher amount:

- Select 'Change' against the relevant payroll date
- Enter your new voucher amount

#### You can amend your voucher amount for:

- Next order only
- Next order and all subsequent orders

All changes to amounts will then be approved by your employer.