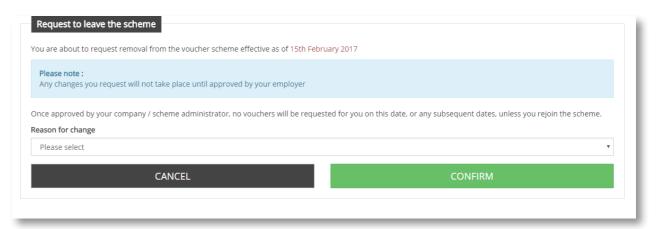

#### 4.2 Leaving the scheme

#### Click on the 'My Vouchers' page.

Click the 'change' button next to the desired date that you wish to leave the scheme.

Go to the bottom of the page and click the red 'Leave the scheme' box

On the 'Request to leave the scheme' page enter the reason for leaving and click on the green 'Confirm' box.

This request is sent to your employer's account and they will need to approve this before you can leave.

Please note: if you access your employee benefits through your employer's benefits site, you will need to action your leave the scheme request through your employer's site.