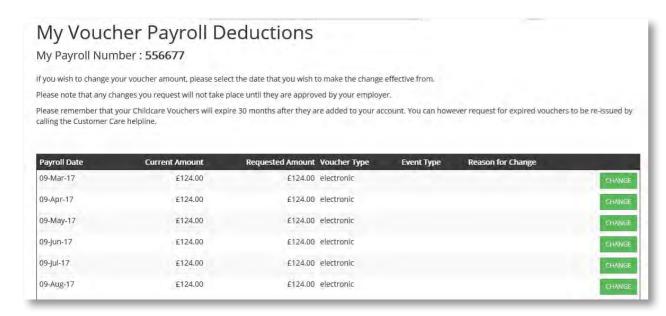

# 4. My Vouchers

This page provides a summary of your childcare voucher deductions for each payroll period. If you need to edit the amount or leave the scheme, you can do this from this page.

| My Payroll Numb                                    | er Payroll De<br>per: 1542            | eddetions                          |                            |                     |                        |              |
|----------------------------------------------------|---------------------------------------|------------------------------------|----------------------------|---------------------|------------------------|--------------|
| you wish to change you                             | ır voucher amount, please selec       | t the date that you wish to make t | the change effective from. |                     |                        |              |
| lease note that any char                           | nges you request will not take p      | lace until they are approved by yo | ur employer.               |                     |                        |              |
| lease remember that yo<br>alling the Customer Care |                                       | re 30 months after they are added  | l to your account. You can | however request for | expired vouchers to be | re-issued by |
| umilo are eustomer eur                             | · · · · · · · · · · · · · · · · · · · |                                    |                            |                     |                        |              |
| Search for                                         | Q                                     |                                    |                            |                     | Rows per page: 10      | y GO         |
| Payroll Date                                       | Current Amount                        | Requested Amount                   | Voucher Type               | Event Type          | Reason for Change      |              |
| 31 October 2016                                    | £243                                  | £243                               | electronic                 |                     |                        | CHANGE       |
| 30 November 2016                                   | £243                                  | £243                               | electronic                 |                     |                        | CHANGE       |
| 30 December 2016                                   | £243                                  | £243                               | electronic                 |                     |                        | CHANGE       |
| 31 January 2017                                    | £243                                  | £243                               | electronic                 |                     |                        | CHANGE       |
| 28 February 2017                                   | £243                                  | £243                               | electronic                 |                     |                        | CHANGE       |
| 31 March 2017                                      | £243                                  | £243                               | electronic                 |                     |                        | CHANGE       |
| 28 April 2017                                      | £243                                  | £243                               | electronic                 |                     |                        | CHANGE       |
| 31 May 2017                                        | £243                                  | £243                               | electronic                 |                     |                        | CHANGE       |
| 30 June 2017                                       | £243                                  | £243                               | electronic                 |                     |                        | CHANGE       |
| 31 July 2017                                       | £243                                  | £243                               | electronic                 |                     |                        | CHANGE       |

# Changing your childcare voucher amount:

- Select 'Change' against the relevant payroll date
- Enter your new voucher amount

#### You can amend your voucher amount for:

- Next order only
- Next order and all subsequent orders

All changes to amounts will then be approved by your employer.