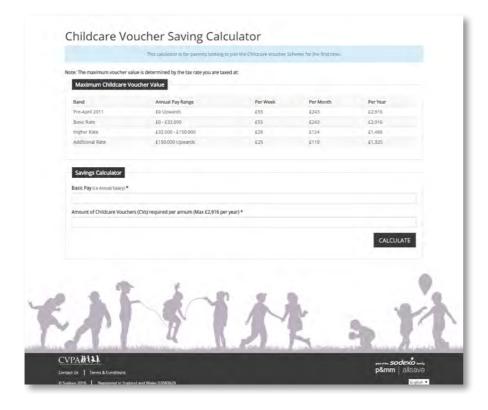

#### 9. Calculators

There are two calculators to help you work out how much you can save by joining the childcare voucher scheme

#### **Childcare Voucher Saving Calculator**