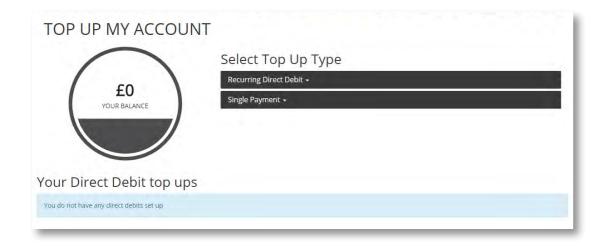

# 8. Voucher top ups

Voucher top-ups allow parents to top-up their voucher account balance with their own money. This means that when your childcare costs exceed the value of your vouchers you can make a single payment (per month) to your child carer directly from your account. You can top-up via a direct debit if the top-up is a fixed regular amount or make a secure top-up payment using your debit or credit card.

Select between a Direct Debit or single payment by Debit or Credit Card