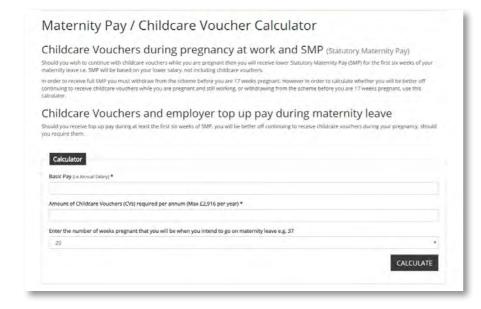

#### 9. Calculators

There are two calculators to help you work out how much you can save by joining the childcare voucher scheme

#### Maternity Pay / Childcare Voucher Calculator