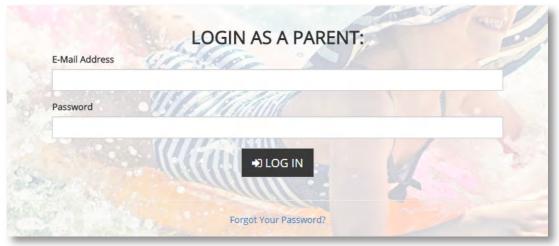

# Step 2 - Log into your account

Select 'Log in as a Parent', enter your Username and Password, and select 'Log in'.