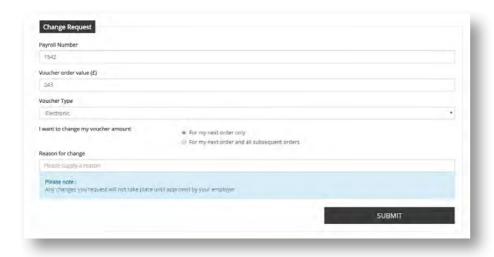

# 4.1. How to edit your childcare voucher amount

# Changing your childcare voucher amount:

- Select 'Change' against the relevant payroll date
- Enter your new voucher amount

#### You can amend your voucher amount for:

- Next order only
- Next order and all subsequent orders

All changes to amounts will then be approved by your employer.