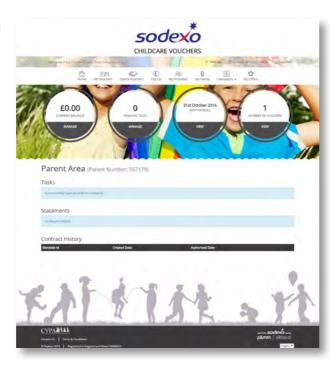

# 3. Overview of the portal

# Below is your account home page

Key information about your account is visible on the home page, including your balance and your transaction history.

Sections you will regularly use are in the top navigation panel:

- My Vouchers
- Spend My Vouchers
- Top Up
- My Childcare Providers
- My Family
- Calculators
- My Offers