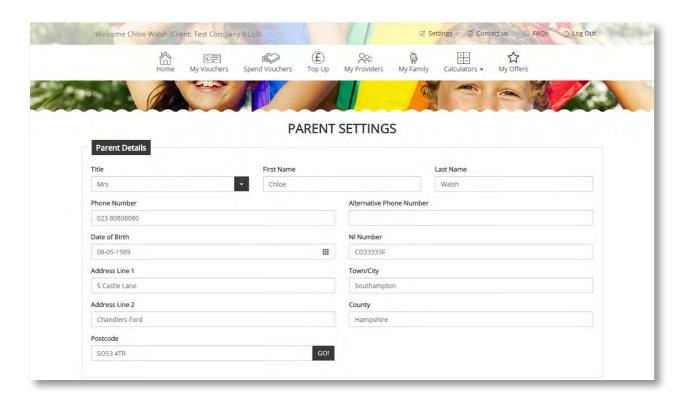

# 11. Editing my details

If at any point you need to edit your details or refer back to the terms and conditions, you can do this from the home page.

From the home page, select 'My Details'

You will see that the data is already pre-populated. Simply change the relevant fields and click the **'Submit'** button.