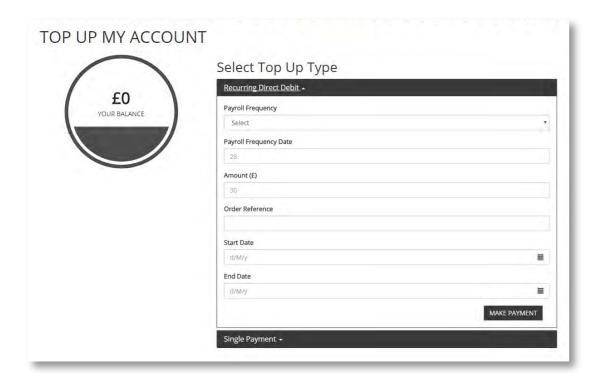

# 8. Voucher top ups

Voucher top-ups allow parents to top-up their voucher account balance with their own money. This means that when your childcare costs exceed the value of your vouchers you can make a single payment (per month) to your child carer directly from your account. You can top-up via a direct debit if the top-up is a fixed regular amount or make a secure top-up payment using your debit or credit card.

Select between a Direct Debit or single payment by Debit or Credit Card