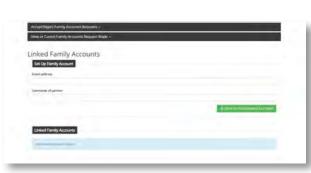

# **6.2. Family accounts**

You can create a 'Family Account' with your partner if they also have a Sodexo childcare voucher account. Having a family account makes it easier to make larger payments to your childcare providers, and makes it easier for them to reconcile your payments.

To create a family account, simply enter the following information of each additional family member that you want to add:

- Email address
- Username of partner you wish to invite

You will receive an email either confirming the accounts have been merged, or an email saying this request has been rejected. You can then log in as normal but will see a combined balance and account statement.

**Please note:** The family member(s) must be part of the Sodexo / p&mm / Allsave / My Family Care Vouchers Childcare Voucher Scheme to join your family account.