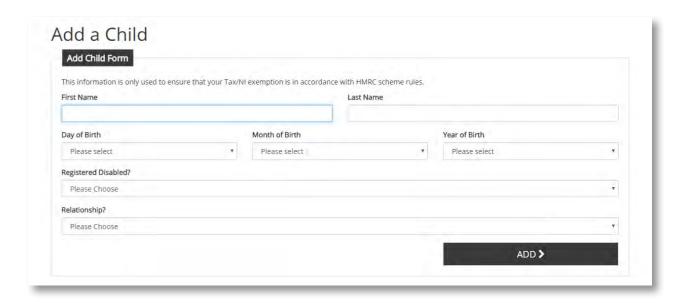

es
- 2. Childcare vouchers can be used for children under the age of 16 (vouchers can be used until 1st September following their 15th birthday, or 1st September following their 16th birthday if they are registered disabled).
- You don't have to spend your vouchers immediately. Your vouchers are valid for up to 30 months so you can save for when you need them most, such as school holidays. Once they have expired you can simply email the Customer Care helpline to request any vouchers to be re-issued.

Please note: even if you leave your employer, your account remains active and you may still use your vouchers for qualifying care.



Before you can spend your vouchers, you need to provide details of your child or children that you wish to claim childcare vouchers for.

#### 6.1.Add a Child



# **6.2. Family accounts**

You can create a 'Family Account' with your partner if they also have a Sodexo childcare voucher account. Having a family account makes it easier to make larger payments to your childcare providers, and makes it easier for them to reconcile your payments.



To create a family account, simply enter the following information of each additional family member that you want to add:

- Email address
- Username of partner you wish to invite

You will receive an email either confirming the accounts have been merged, or an email saying this request has been rejected. You can then log in as normal but will see a combined balance and account statement.

**Please note:** The family member(s) must be part of the Sodexo / p&mm / Allsave / My Family Care Vouchers Childcare