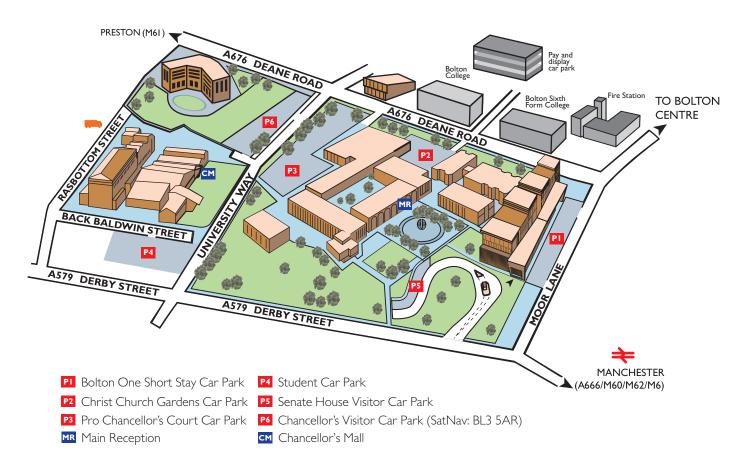

### From the North (A666 Southbound)

From the A666 southbound, exit and follow signs for Town Centre South (A579). At the end of the exit slip road turn right onto Lower Bridgeman Street (A579, following signs for University, Deane Campus). On this road, please ensure you are in the middle lane. You will reach a T-junction where you want to follow the road to the right, following signs for A579. Almost immediately you will come to the next set of lights, keep and turn left onto Trinity Street, again, following signs for A579. Follow this road (past the train station on your right at the first set of lights, then Morrisons on right and Sainsburys on left at 2nd set of lights). You will see the edge of campus as you travel along Trinity Street which turns into Derby Street (A579). You will approach a major junction at the edge of campus, where you will see Aldi on your left and Bolton One on your right. 10-20 metres after the junction, on the right hand side, you will see P5 Senate House Visitors Carpark. For P6 Chancellor's Visitor Car Park you must continue to the next set of traffic lights (McDonalds on the left) and turn right onto University Way. At the pedestrian crossing, turn left and go straight over the roundabout and enter the gated carpark on the right hand side.

Proceed on foot to Main Reception or Chancellor's Mall (see campus map).

#### From the East (A58 Westbound)

From A58 proceed straight on onto A579. Follow this road, you will pass Lexus garage on your right. At next junction fork left still following A579, go straight through next 2 sets of lights (second set major junction). On this road, please ensure you are in the middle lane. You will reach a T-junction where you want to follow the road to the right, following signs for A579. Almost immediately you will come to the next set of lights, keep and turn left onto Trinity Street, again, following signs for A579. Follow this road (past the train station on your right at the first set of lights, then Morrison's on right and Sainsbury's on left at 2nd set of lights). You will see the edge of campus as you travel along Trinity Street which turns into Derby Street (A579). You will approach a major junction at the edge of campus, where you will see Aldi on your left and Bolton One on your right. 10-20 metres after the junction, on the right hand side, you will see P5 Senate House Visitors Carpark. For P6 Chancellor's Visitor Car Park you must continue to the next set of traffic lights (McDonalds on the left) and turn right onto University Way. At the pedestrian crossing, turn left and go straight over the roundabout and enter the gated carpark on the right hand side.

#### From the South (M61 Northbound connecting from M60 or M62)

Exit M61 motorway at Junction 4 northbound and take the 3rd exit at the roundabout. Continue on Watergate Lane until you reach the T-junction. Turn left onto Plodder Lane and continue until you reach a T-junction. Turn right onto St. Helens Road (A579). Proceed straight all the way into Bolton (approx 2 miles). When you drive past Lidl on the left hand side, you are approaching the University campus. For **P6 Chancellor's Visitor Car Park** at the lights turn left onto University Way (Subway and McDonalds on your right hand side). At the pedestrian crossing, turn left and go straight over the roundabout and enter the gated carpark on the right hand side. For **P5 Senate House Visitors Carpark** continue through the lights past McDonalds and KFC and take the first left onto the Visitors Car Park.