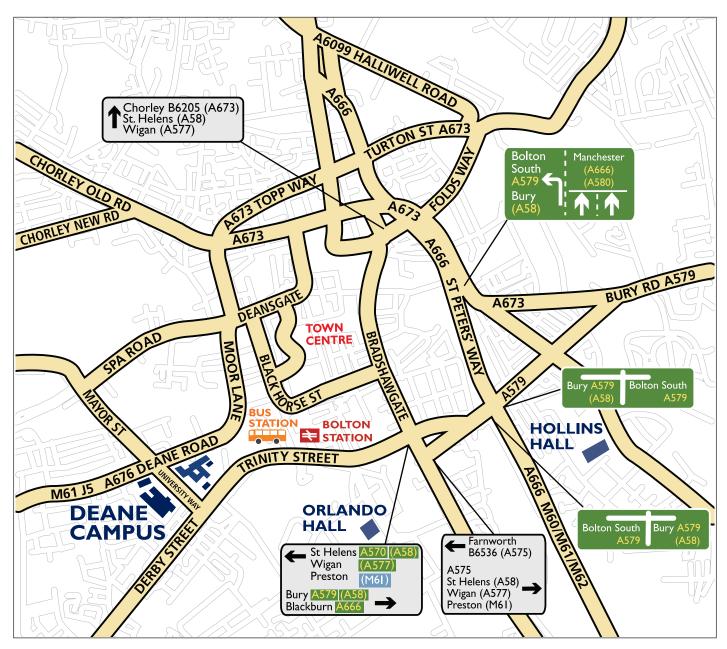

### From the North (A666 Southbound)

From the A666 southbound, exit and follow signs for Town Centre South (A579). At the end of the exit slip road turn right onto Lower Bridgeman Street (A579, following signs for University, Deane Campus). On this road, please ensure you are in the middle lane. You will reach a T-junction where you want to follow the road to the right, following signs for A579. Almost immediately you will come to the next set of lights, keep and turn left onto Trinity Street, again, following signs for A579. Follow this road (past the train station on your right at the first set of lights, then Morrisons on right and Sainsburys on left at 2nd set of lights). You will see the edge of campus as you travel along Trinity Street which turns into Derby Street (A579). You will approach a major junction at the edge of campus, where you will see Aldi on your left and Bolton One on your right. 10-20 metres after the junction, on the right hand side, you will see P5 Senate House Visitors Carpark. For P6 Chancellor's Visitor Car Park you must continue to the next set of traffic lights (McDonalds on the left) and turn right onto University Way. At the pedestrian crossing, turn left and go straight over the roundabout and enter the gated carpark on the right hand side.

#### From the East (A58 Westbound)

From A58 proceed straight on onto A579. Follow this road, you will pass Lexus garage on your right. At next junction fork left still following A579, go straight through next 2 sets of lights (second set major junction). On this road, please ensure you are in the middle lane. You will reach a T-junction where you want to follow the road to the right, following signs for A579. Almost immediately you will come to the next set of lights, keep and turn left onto Trinity Street, again, following signs for A579. Follow this road (past the train station on your right at the first set of lights, then Morrison's on right and Sainsbury's on left at 2nd set of lights). You will see the edge of campus as you travel along Trinity Street which turns into Derby Street (A579). You will approach a major junction at the edge of campus, where you will see Aldi on your left and Bolton One on your right. 10-20 metres after the junction, on the right hand side, you will see P5 Senate House Visitors Carpark. For P6 Chancellor's Visitor Car Park you must continue to the next set of traffic lights (McDonalds on the left) and turn right onto University Way. At the pedestrian crossing, turn left and go straight over the roundabout and enter the gated carpark on the right hand side.

#### From the South (M61 Northbound connecting from M60 or M62)

Exit M61 motorway at Junction 4 northbound and take the 3rd exit at the roundabout. Continue on Watergate Lane until you reach the T-junction. Turn left onto Plodder Lane and continue until you reach a T-junction. Turn right onto St. Helens Road (A579). Proceed straight all the way into Bolton (approx 2 miles). When you drive past Lidl on the left hand side, you are approaching the University campus. For **P6 Chancellor's Visitor Car Park** at the lights turn left onto University Way (Subway and McDonalds on your right hand side). At the pedestrian crossing, turn left and go straight over the roundabout and enter the gated carpark on the right hand side. For **P5 Senate House Visitors Carpark** continue through the lights past McDonalds and KFC and take the first left onto the Visitors Car Park.

#### From the West (M61 Southbound)

From M61 southbound, exit at junction 4 and take the first exit on the roundabout. Continue on Watergate Lane until you reach the T-junction. From here please follow directions above for travelling to the University from the South.