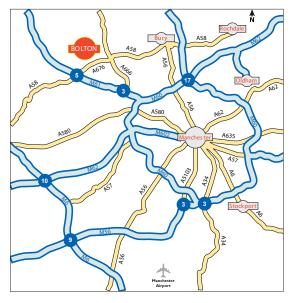

#### From the South (M61 Northbound connecting from M60 or M62)

Exit M61 motorway at Junction 4 northbound and take the 3rd exit at the roundabout. Continue on Watergate Lane until you reach the T-junction. Turn left onto Plodder Lane and continue until you reach a T-junction. Turn right onto St. Helens Road (A579). Proceed straight all the way into Bolton (approx 2 miles). When you drive past Lidl on the left hand side, you are approaching the University campus. For **P6 Chancellor's Visitor Car Park** at the lights turn left onto University Way (Subway and McDonalds on your right hand side). At the pedestrian crossing, turn left and go straight over the roundabout and enter the gated carpark on the right hand side. For **P5 Senate House Visitors Carpark** continue through the lights past McDonalds and KFC and take the first left onto the Visitors Car Park.

#### From the West (M61 Southbound)

From M61 southbound, exit at junction 4 and take the first exit on the roundabout. Continue on Watergate Lane until you reach the T-junction. From here please follow directions above for travelling to the University from the South.