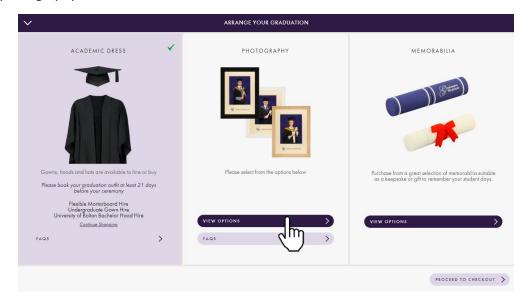

7) After adding your gown to your bag you will be taken back to the overview page. From here you may proceed to checkout by scrolling to the bottom of the page, or continue to photography.

8) Once you're happy with Photography and Memorabilia options selected, proceed to checkout. Here you'll be able to see the summary of your order, to continue press 'Proceed to checkout'. You will be taken to a new webpage where you'll need to create an account.