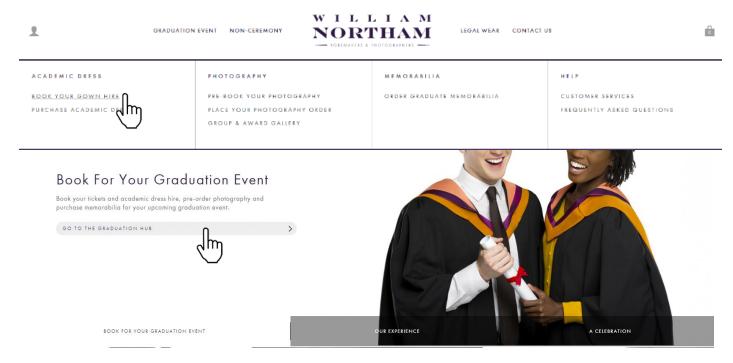

## How to hire your academic dress and Photographs with William Northam

1) Go to the <u>William Northam</u> website and select 'Go to the Graduation Hub' or hover over 'Graduation Event' and select 'Book Your Gown Hire' from the drop down menu under 'Academic Dress'.