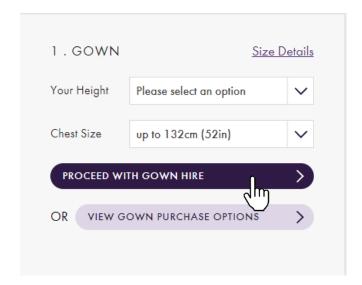

#### GOWNS

Please give your full height from head to toe in metres and centimetres or feet and inches. If your chest is over 52" (132cm) you will be asked to supply exact measurements. When measuring your height please do not wear any footwear with a heel.