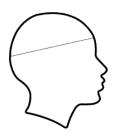

### HATS

Please supply the measurement for the circumference of your head, taking the measurement from one inch (2.5cm) above your eyebrows (see diagram). Please note that a hat is not always worn at graduation ceremonies, but you will be advised of your ceremony dress code when placing your order.