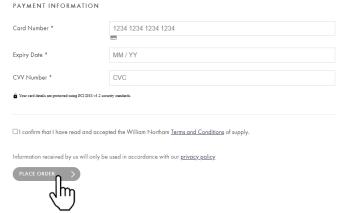

10) Confirm if your billing address is the same as your shipping address and provide payment information. Press 'Place Order' once you have read and accepted the William Northam <u>Terms and Conditions</u> of supply.