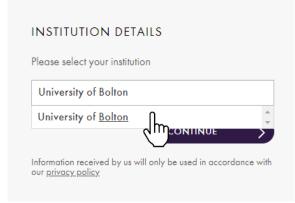

2) Enter 'University of Bolton' in the provided field under 'Institution Details'. The field will be populated once the institution has been recognised or select it from the drop down menu and click 'Continue'.