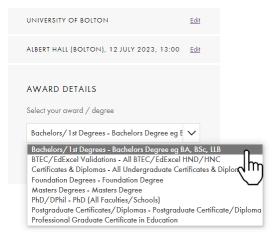

4) Once the time and date have been confirmed select the award or degree you will be receiving from the drop down menu and click 'Submit'. You will receive a pop up window to confirm your selected ceremony and award. Continue with the booking process by pressing 'Yes'.