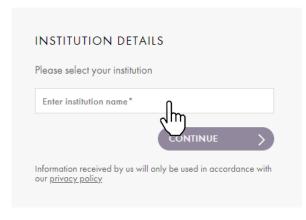

2) Enter 'University of Bolton' in the provided field under 'Institution Details'. The field will be populated once the institution has been recognised or select it from the drop down menu and click 'Continue'.