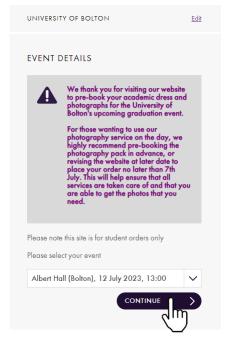

3) Once the institution has been confirmed, click on the drop down menu to select the date and time of the event you wish to attend and click 'Continue'.

We thank you for visiting our website to pre-book your academic dress and photographs for the University of Bolton's upcoming graduation event.

For those wanting to use our photography service on the day, we highly recommend pre-booking the photography pack in advance, or revising the website at later date to place your order no later than 7th July. This will help ensure that all services are taken care of and that you are able to get the photos that you need.