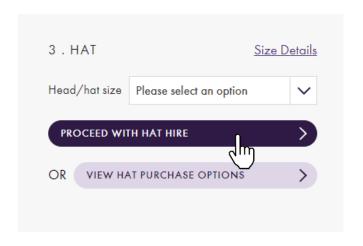

### HATS

Please supply the measurement for the circumference of your head, taking the measurement from one inch (2.5cm) above your eyebrows (see diagram). Please note that a hat is not always worn at graduation ceremonies, but you will be advised of your ceremony dress code when placing your order.