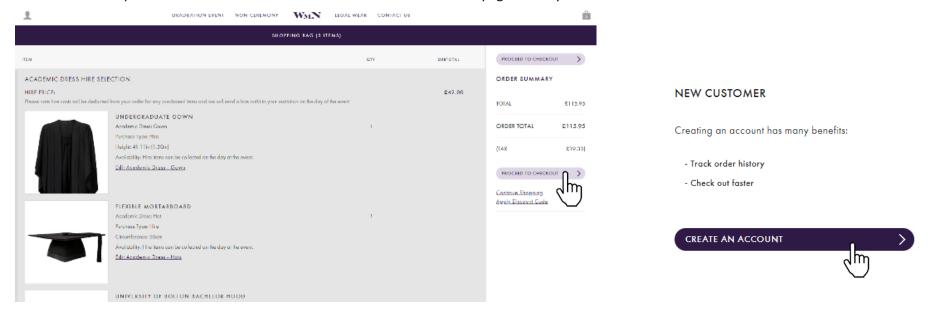

7) After adding your gown to your bag you will be taken back to the overview page. From here you may proceed to checkout by scrolling to the bottom of the page, or continue to photography.

8) Once you're happy with Photography and Memorabilia options selected, proceed to checkout. Here you'll be able to see the summary of your order, to continue press 'Proceed to checkout'. You will be taken to a new webpage where you'll need to create an account.

9) On the next landing page fill out the fields provided. Under 'Account details' consider using your personal email rather than your academic email address. Click 'Create an Account', on the following page provide a delivery address and select preferred delivery method. Continue to payment.