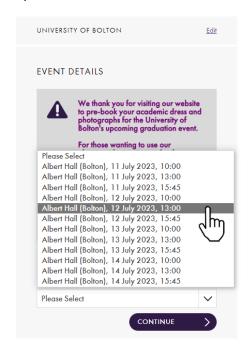

3) Once the institution has been confirmed, click on the drop down menu to select the date and time of the event you wish to attend and click 'Continue'.

We thank you for visiting our website to pre-book your academic dress and photographs for the University of Bolton's upcoming graduation event.