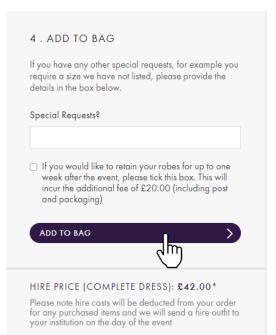

7) After adding your gown to your bag you will be taken back to the overview page. From here you may proceed to checkout by scrolling to the bottom of the page, or continue to photography.

8) Once you're happy with Photography and Memorabilia options selected, proceed to checkout. Here you'll be able to see the summary of your order, to continue press 'Proceed to checkout'. You will be taken to a new webpage where you'll need to create an account.