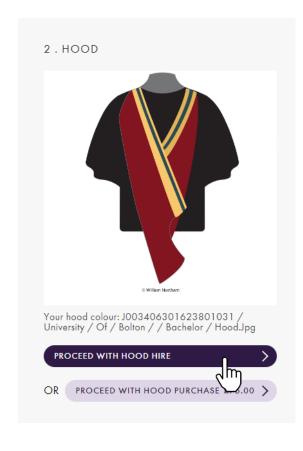

5) Click on 'Academic Dress' to start the hire/buy process.

6) This page will ask you to provide your sizing information for your gown and hat hire. You will automatically be provided with the appropriate hood for the award that you will be receiving. You have the option to hire or buy each piece of attire.