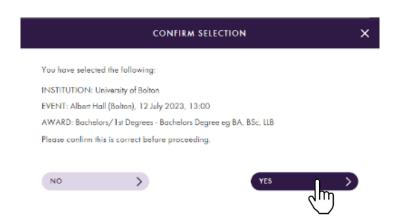

4) Once the time and date have been confirmed select the award or degree you will be receiving from the drop down menu and click 'Submit'. You will receive a pop up window to confirm your selected ceremony and award. Continue with the booking process by pressing 'Yes'.