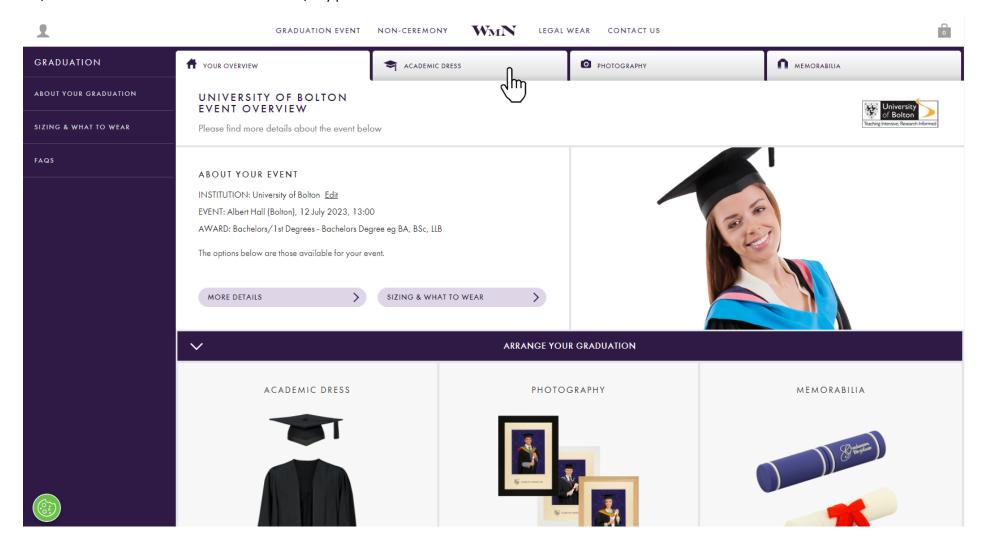

5) Click on 'Academic Dress' to start the hire/buy process.

6) This page will ask you to provide your sizing information for your gown and hat hire. You will automatically be provided with the appropriate hood for the award that you will be receiving. You have the option to hire or buy each piece of attire.