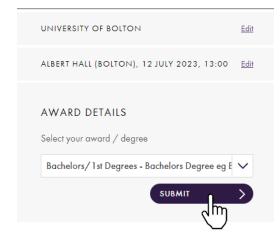

4) Once the time and date have been confirmed select the award or degree you will be receiving from the drop down menu and click 'Submit'. You will receive a pop up window to confirm your selected ceremony and award. Continue with the booking process by pressing 'Yes'.